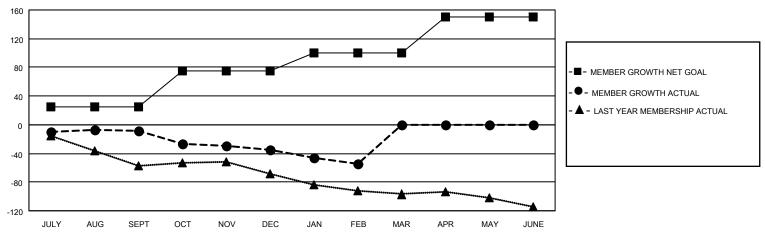

## GOALS AND ACTUAL MEMBERS CUMULATIVE

| DROPPED CLUBS: 0 |     | 24 CLUBS OF 59 ADDED 1 OR<br>MORE NEW MEMBERS | GENDER DISTRIBUTION       |              |  |
|------------------|-----|-----------------------------------------------|---------------------------|--------------|--|
|                  |     | MONE NEW MEMBERS                              | MALE                      | 865 (65.04%) |  |
|                  |     |                                               | FEMALE 465 (34.96%)       |              |  |
| DROPPED MEMBERS  |     |                                               | NON BINARY                | 0 (0.00%)    |  |
|                  |     |                                               | PREFER NOT TO ANSWER      | 0 (0.00%)    |  |
| DECEASED         | 15  |                                               |                           |              |  |
| CLUB CANCELLED   | 0   | CLICK HERE FOR CUMULATIVE                     | TOTAL FAMILY UNIT MEMBERS | 251          |  |
| OTHER            | 96  | MEMBERSHIP DATA                               |                           |              |  |
| TOTAL            | 111 |                                               | FAMILY MEMBERS PAYING HAI | F DUES 126   |  |
|                  |     |                                               |                           |              |  |